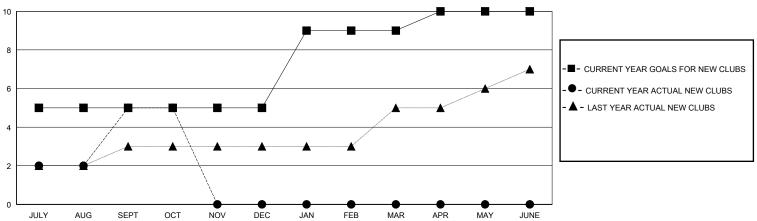

## District 322 A

GMT: LOCATION INDIA GMT CA

| Clubs         |               |             |               | Members               |                        |                         |                                                    |  |
|---------------|---------------|-------------|---------------|-----------------------|------------------------|-------------------------|----------------------------------------------------|--|
|               | RESULTS FOR   | R 2023-2024 |               | RESULTS FOR 2023-2024 |                        |                         |                                                    |  |
| QUARTER       | NEW CLUB GOAL | NEW CLUBS   | DROPPED CLUBS | QUARTER MEME          | BER GROWTH NET<br>GOAL | MEMBER GROWTH<br>ACTUAL | DROPPED<br>MEMBERS ACTUAL<br>(including transfers) |  |
| JULY/AUG/SEPT | 5             | 5           | 1             | JULY/AUG/SEPT         | 150                    | 315                     | 98                                                 |  |
| OCT/NOV/DEC   | 0             | 0           | 0             | OCT/NOV/DEC           | 200                    | 74                      | 3                                                  |  |
| JAN/FEB/MAR   | 4             | 0           | 0             | JAN/FEB/MAR           | 150                    | 0                       | 0                                                  |  |
| APR/MAY/JUNE  | 1             | 0           | 0             | APR/MAY/JUNE          | 100                    | 0                       | 0                                                  |  |

## GOALS AND ACTUAL NEW CLUBS CUMULATIVE

| DROPPED CLUBS: 1 |     | 53 CLUBS OF 92 ADDED 1 OR MORE | GENDER DISTRIBUTION             |                |       |
|------------------|-----|--------------------------------|---------------------------------|----------------|-------|
|                  |     | NEW MEMBERS                    | MALE                            | 2,488 (68.46%) |       |
|                  |     |                                | FEMALE                          | 1,145 (31.51%) |       |
| DROPPED MEMBERS  |     |                                |                                 |                |       |
| DECEASED         | 3   | CLICK HERE FOR CUMULATIVE      | TOTAL FAMILY UNIT MEMBERS       |                | 1,649 |
| CLUB CANCELLED 0 |     | MEMBERSHIP DATA                |                                 |                |       |
| OTHER            | 98  |                                | FAMILY MEMBERS PAYING HALF DUES |                | 899   |
| TOTAL            | 101 |                                |                                 |                |       |