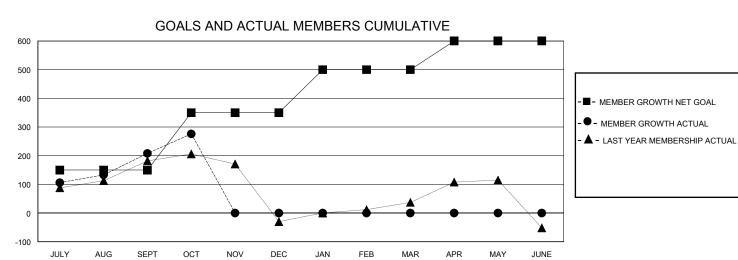

## District 322 A

GMT: LOCATION INDIA GMT CA

| Clubs         |               |             |               | Members               |                        |                         |                                                    |  |
|---------------|---------------|-------------|---------------|-----------------------|------------------------|-------------------------|----------------------------------------------------|--|
|               | RESULTS FOR   | R 2023-2024 |               | RESULTS FOR 2023-2024 |                        |                         |                                                    |  |
| QUARTER       | NEW CLUB GOAL | NEW CLUBS   | DROPPED CLUBS | QUARTER MEME          | BER GROWTH NET<br>GOAL | MEMBER GROWTH<br>ACTUAL | DROPPED<br>MEMBERS ACTUAL<br>(including transfers) |  |
| JULY/AUG/SEPT | 5             | 5           | 1             | JULY/AUG/SEPT         | 150                    | 315                     | 98                                                 |  |
| OCT/NOV/DEC   | 0             | 0           | 0             | OCT/NOV/DEC           | 200                    | 74                      | 3                                                  |  |
| JAN/FEB/MAR   | 4             | 0           | 0             | JAN/FEB/MAR           | 150                    | 0                       | 0                                                  |  |
| APR/MAY/JUNE  | 1             | 0           | 0             | APR/MAY/JUNE          | 100                    | 0                       | 0                                                  |  |

## GOALS AND ACTUAL NEW CLUBS CUMULATIVE

| DROPPED CLUBS: 1 |     | 53 CLUBS OF 92 ADDED 1 OR MORE | GENDER DISTRIBUTION             |                |       |
|------------------|-----|--------------------------------|---------------------------------|----------------|-------|
|                  |     | NEW MEMBERS                    | MALE                            | 2,488 (68.46%) |       |
|                  |     |                                | FEMALE                          | 1,145 (31.51%) |       |
| DROPPED MEMBERS  |     |                                |                                 |                |       |
| DECEASED         | 3   | CLICK HERE FOR CUMULATIVE      | TOTAL FAMILY UNIT MEMBERS       |                | 1,649 |
| CLUB CANCELLED 0 |     | MEMBERSHIP DATA                |                                 |                |       |
| OTHER            | 98  |                                | FAMILY MEMBERS PAYING HALF DUES |                | 899   |
| TOTAL            | 101 |                                |                                 |                |       |